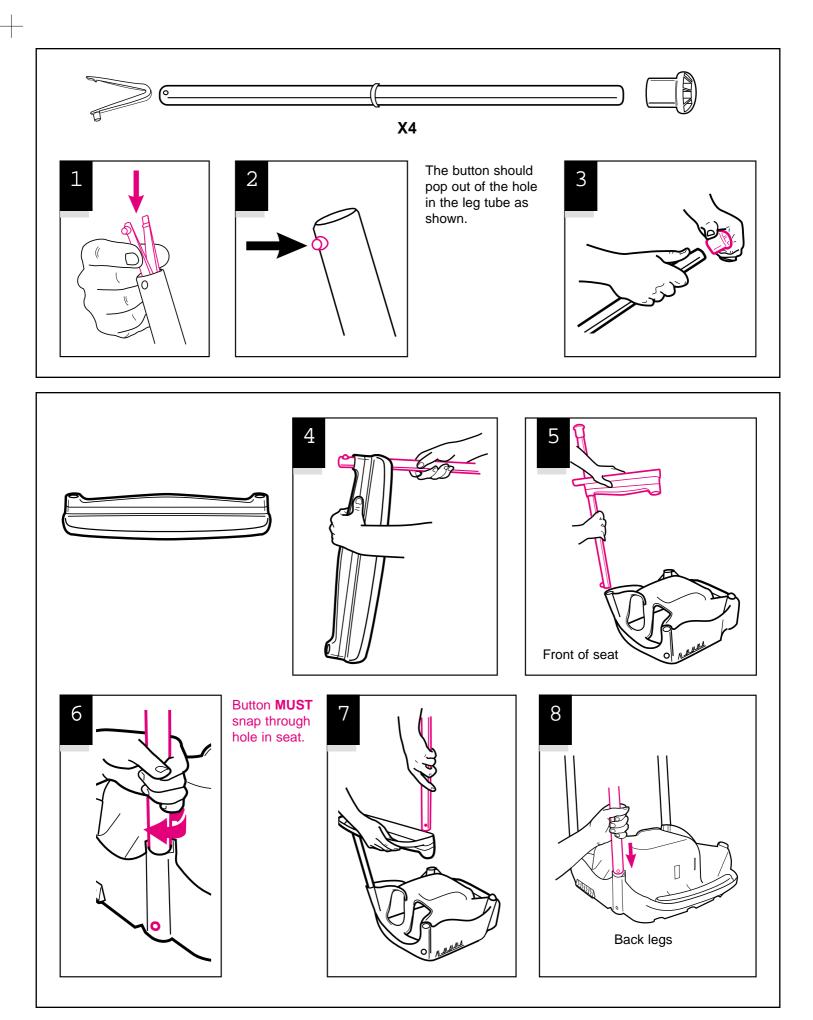

STRANGULATION HAZARD: DO NOT place highchair in any location where there are cords, such as window blind cords, drapes, phone cords, etc.

Never leave child unattended. Always keep your child in view.

**FOLLOW ASSEMBLY INSTRUCTIONS CAREFULLY.** If you experience any difficulties, please contact the Customer Service Department.